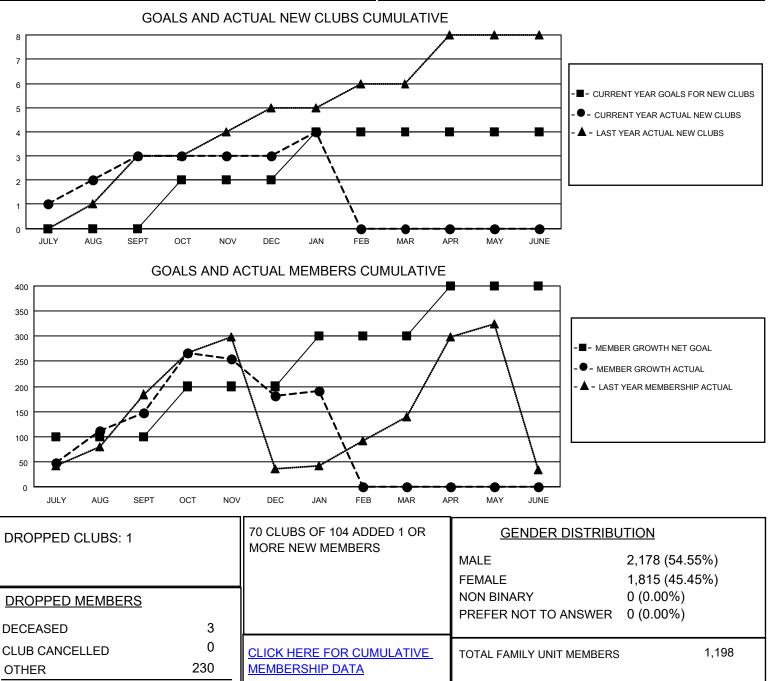

## LOCATION INDONESIA

District 307 A2

Results as of: 1/31/2023

| Clubs                 |               |           |               | Members               |                           |                         |                                                    |
|-----------------------|---------------|-----------|---------------|-----------------------|---------------------------|-------------------------|----------------------------------------------------|
| RESULTS FOR 2022-2023 |               |           |               | RESULTS FOR 2022-2023 |                           |                         |                                                    |
| QUARTER               | NEW CLUB GOAL | NEW CLUBS | DROPPED CLUBS | QUARTER M             | IEMBER GROWTH NET<br>GOAL | MEMBER GROWTH<br>ACTUAL | DROPPED<br>MEMBERS ACTUAL<br>(including transfers) |
| JULY/AUG/SEPT         | 0             | 3         | 1             | JULY/AUG/SEP1         | т 100                     | 194                     | 29                                                 |
| OCT/NOV/DEC           | 2             | 0         | 0             | OCT/NOV/DEC           | 100                       | 224                     | 180                                                |
| JAN/FEB/MAR           | 2             | 1         | 0             | JAN/FEB/MAR           | 100                       | 50                      | 24                                                 |
| APR/MAY/JUNE          | 0             | 0         | 0             | APR/MAY/JUNE          | 100                       | 0                       | 0                                                  |